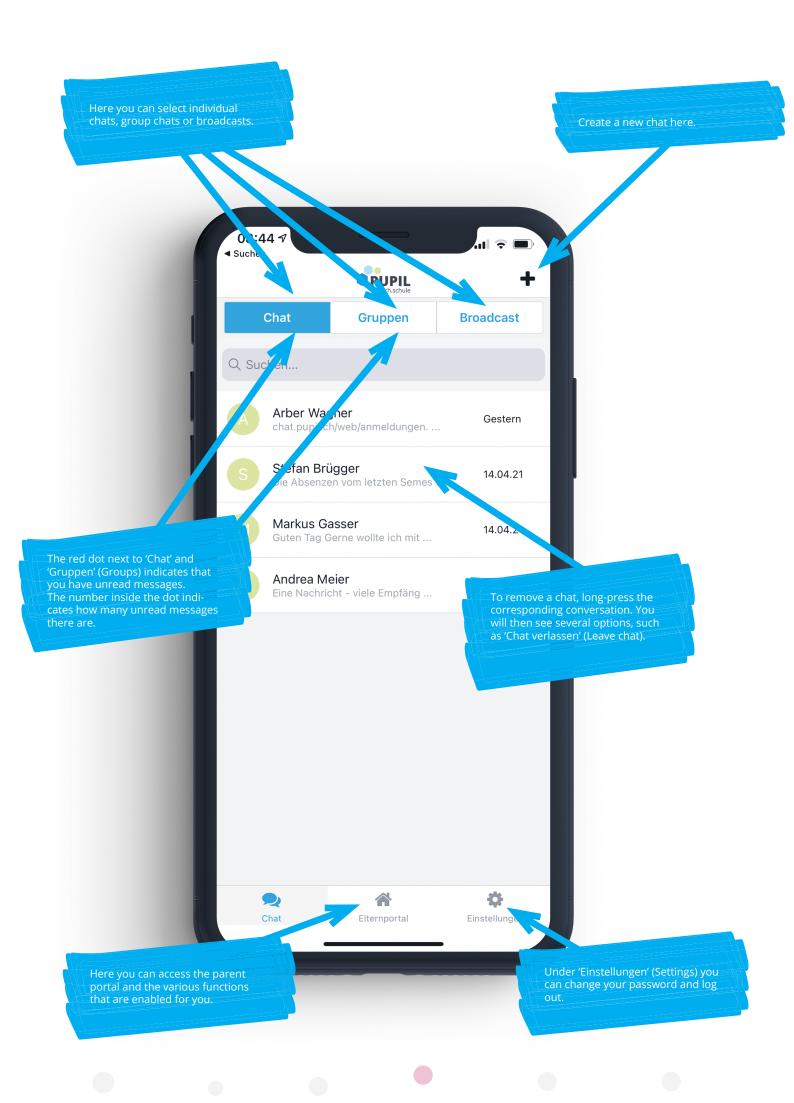

### Step 4: Change password

To change your password, click on '**Einstellungen**' (Settings) and then '**Passwort ändern**' (Change password). Enter the **password you received**, confirm the password change by entering a new password twice and clicking '**Passwort ändern**' (Change password).