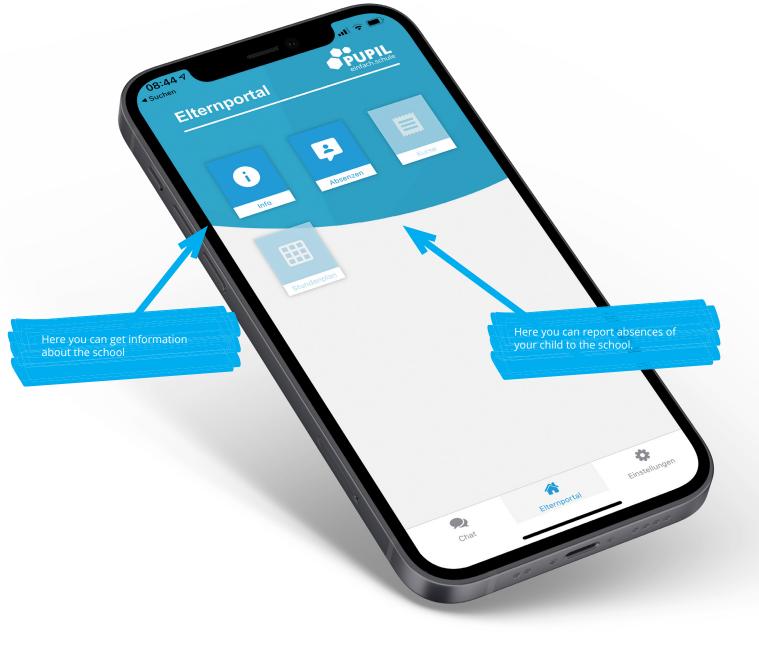

function.

> Now click '**Passwort vergessen**' (Forgot password).

> Re-enter your email address and click 'Passwort zurücksetzen' (Reset password)

> An email will be sent to the email address you just entered. This email will contain an eight-digit temporary password.

### Step 3: Log in

Go back to the Messenger and click on '**Zurück zum Login**' (Return to login). In the '**Passwort**' (Password) field, enter the password you received and click '**Login**' to log in.

### Step 4: Change password

To change your password, click on '**Einstellungen**' (Settings) and then '**Passwort ändern**' (Change password). Enter the **password you received**, confirm the password change by entering a new password twice and clicking '**Passwort ändern**' (Change password).





## FOR ANDROID







#### Please note

Not all schools use all features of PUPIL Messenger. The school will inform you in time about new features in Messenger.