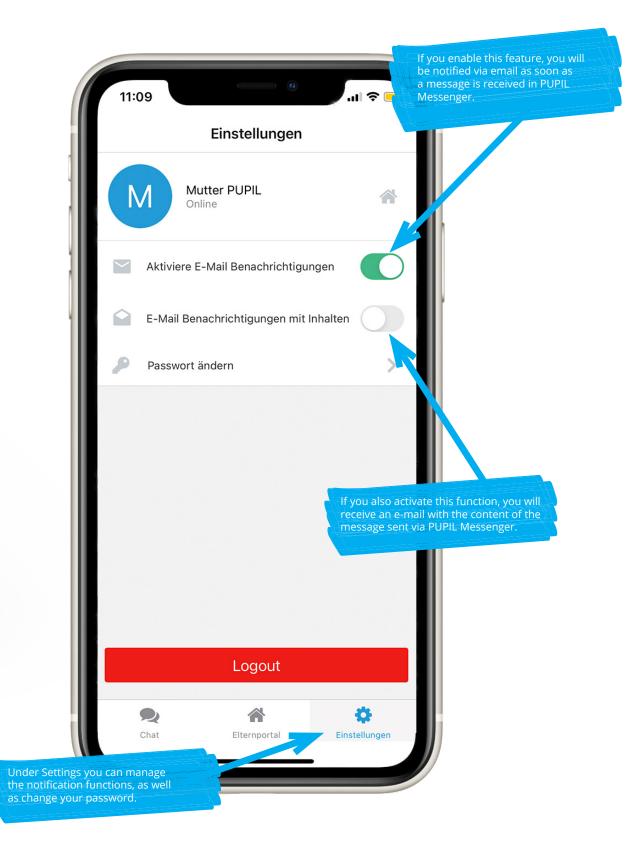

### Step 4: Change password

To change your password, click on '**Einstellungen**' (Settings) and then '**Passwort ändern**' (Change password). Enter the **password you received**, confirm the password change by entering a new password twice and clicking '**Passwort ändern**' (Change password).